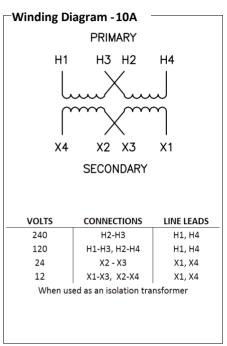

## Catalog No.K1XGF12-0.1

| <b>Characteristics</b> − |          |
|--------------------------|----------|
|                          |          |
| Phase                    | 1        |
| KVA                      | 0.1      |
| Primary                  | 120X240V |
| Secondary                | 12/24V   |
| Conductor                | Copper   |
| Temp. Rise               | 115° C   |
| Frequency                | 60 HZ    |
| Taps                     | None     |
| ESS                      | No       |
| Insulation               | 180° C   |
| Weathershield            | N/A      |
| Wall Bracket             | Built-In |
| Weight(lbs)              | 10       |
| Sound(dB)                | 40       |
|                          |          |