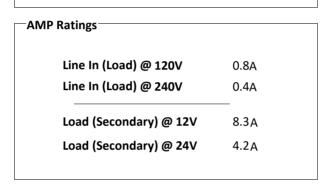

## Catalog No.K1XGF12-0.1

| <b>Characteristics</b> − |          |
|--------------------------|----------|
|                          |          |
| Phase                    | 1        |
| KVA                      | 0.1      |
| Primary                  | 120X240V |
| Secondary                | 12/24V   |
| Conductor                | Copper   |
| Temp. Rise               | 115° C   |
| Frequency                | 60 HZ    |
| Taps                     | None     |
| ESS                      | No       |
| Insulation               | 180° C   |
| Weathershield            | N/A      |
| Wall Bracket             | Built-In |
| Weight(lbs)              | 10       |
| Sound(dB)                | 40       |
|                          |          |