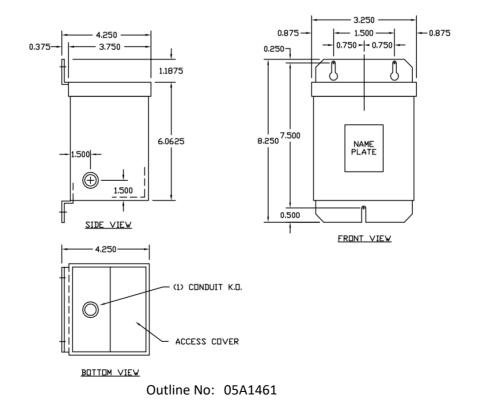

## All units are UL listed and are designed in accordance with applicable NEMA, ANSI and IEEE standards. Transformers are dry-type AA, non-ventilated NEMA 3R enclosure. Transformers are wall mounted. Wall mounting bracket is built into the enclosure. Paint color is ANSI 61.